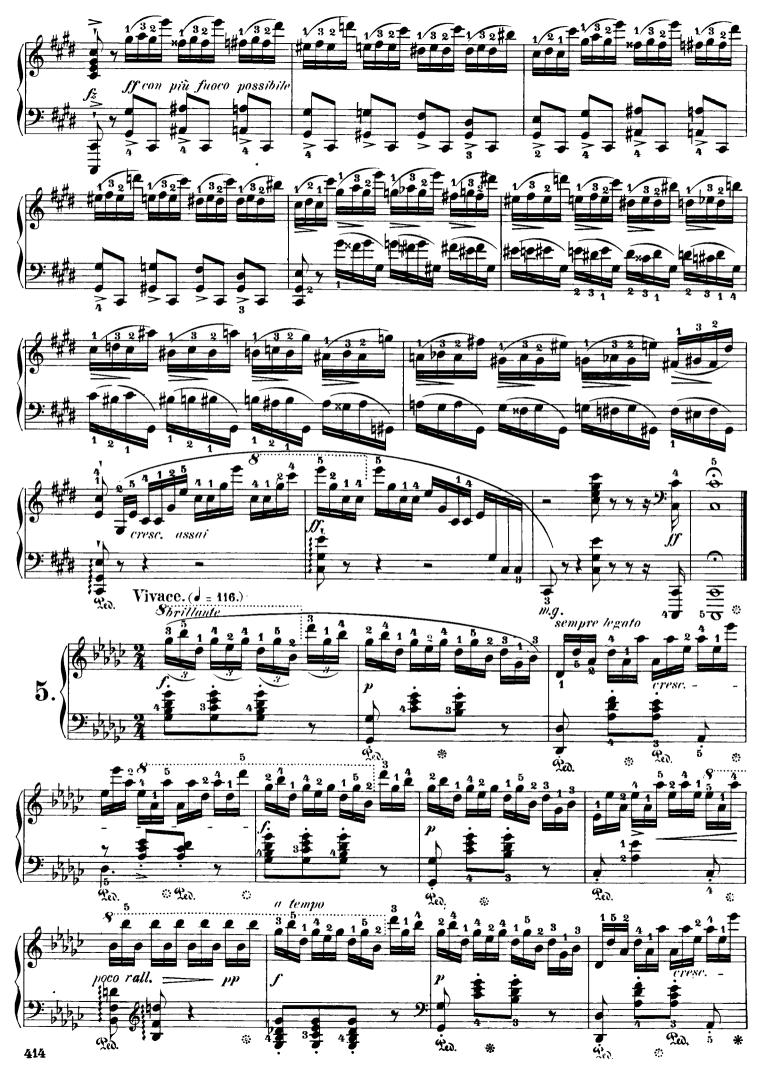

-71:5

**Op. 25.** Nº 8.

C H 20

Le. \* Nw. \*Lu. \* Lu. \* Lw. \* Rad. \* Lid. \* La. ££ decresc. cresc. \* Ⅎ Lw. \*Lw. \* 20. \* 20. Pa 4 \* T.w. \* °.w. \* Lu. \* 20. \* Lu. \* Lw. ж Riv. ¥ Lio. \* 20. Liv. \* \* 9.0. Ж cresc. 0 0 C. II. 20.