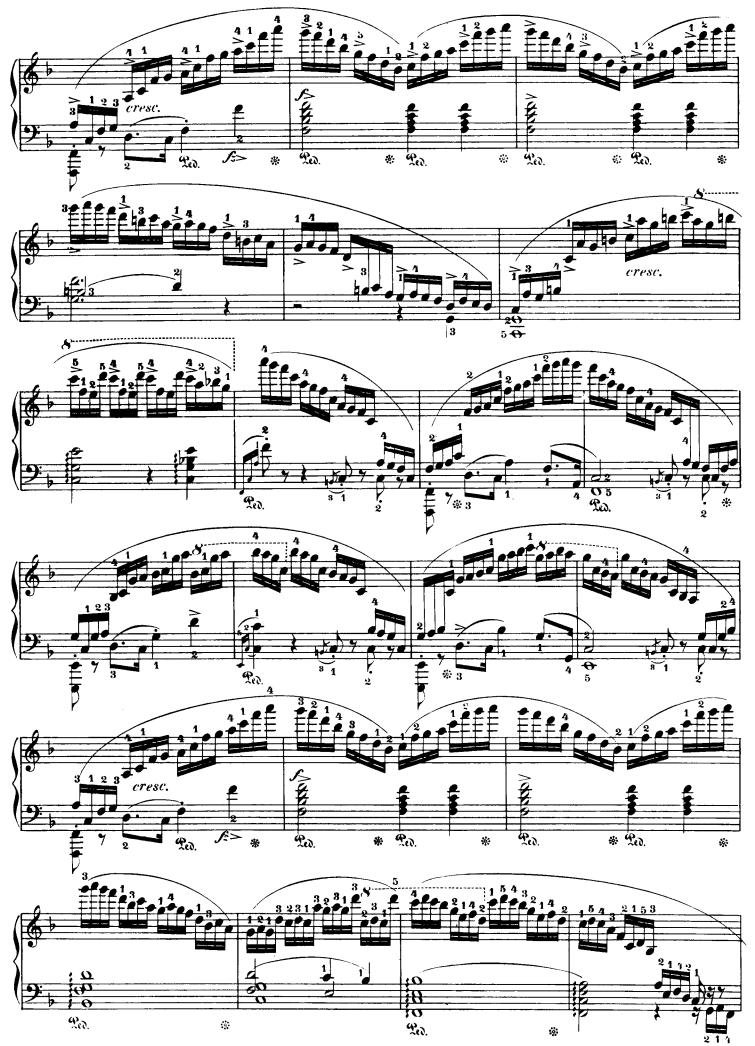

-71:5

**Op. 25.** Nº 8.

C H 20

Le. \* Nw. \*Lu. \* Lu. \* Lw. \* Rad. \* Lid. \* La. ££ decresc. cresc. \* Ⅎ Lw. \*Lw. \* 20. \* 20. Pa 4 \* T.w. \* °.w. \* Lu. \* 20. \* Lu. \* Lw. ж Riv. ¥ Lio. \* 20. Liv. \* \* 9.0. Ж cresc. 0 0 C. II. 20.

# ţ Ē

0p. 25. Nº 9.

• • 🦌

C. H. 21

**`** 

(77) 3

C. II.22.

(79) 5