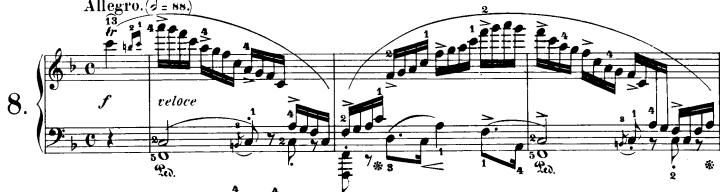

-71:5

**Op. 25.** Nº 8.

C H 20

Le. \* Nw. \*Lu. \* Lu. \* Lw. \* Rad. \* Lid. \* La. ££ decresc. cresc. \* Ⅎ Lw. \*Lw. \* 20. \* 20. Pa 4 \* T.w. \* °.w. \* Lu. \* 20. \* Lu. \* Lw. ж Riv. ¥ Lio. \* 20. Liv. \* \* 9.0. Ж cresc. 0 0 C. II. 20.