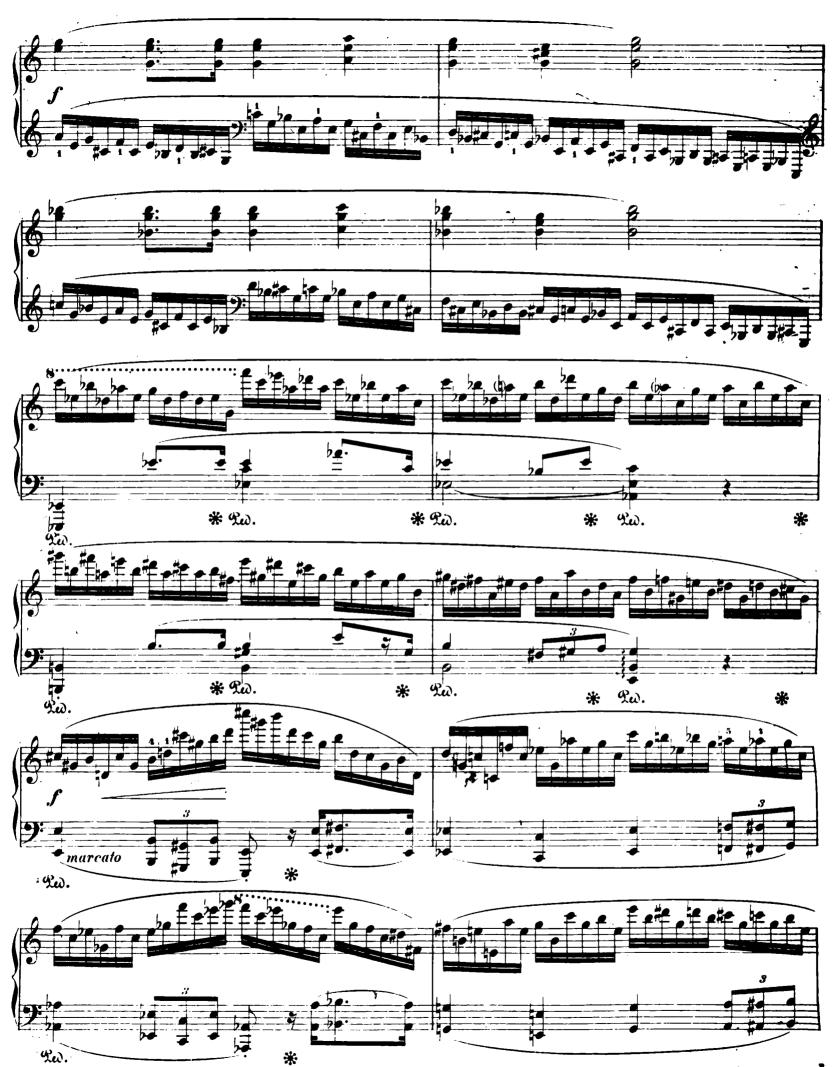

6 (62)

Band II. Nº 18.

(65) 5

C. H. 18.

C. II. 48.

1

C.H.19

· C II 19

-71:5

**Op. 25.** Nº 8.

C H 20

Le. \* Nw. \*Lu. \* Lu. \* Lw. \* Rad. \* Lid. \* La. ££ decresc. cresc. \* Ⅎ Lw. \*Lw. \* 20. \* 20. Pa 4 \* T.w. \* °.w. \* Lu. \* 20. \* Lu. \* Lw. ж Riv. ¥ Lio. \* 20. Liv. \* \* 9.0. Ж cresc. 0 0 C. II. 20.