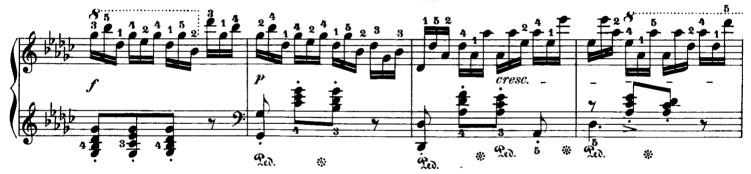

#### für das Pianoforte von

FRIEDRICH CHOPIN.

Op.25.

Gräfin d'Agoult gewidmet.

Nº 1.

Stor and Druck von Brottaus & Bernet in Leinmer.

Ausgegeben 1879

143) 3