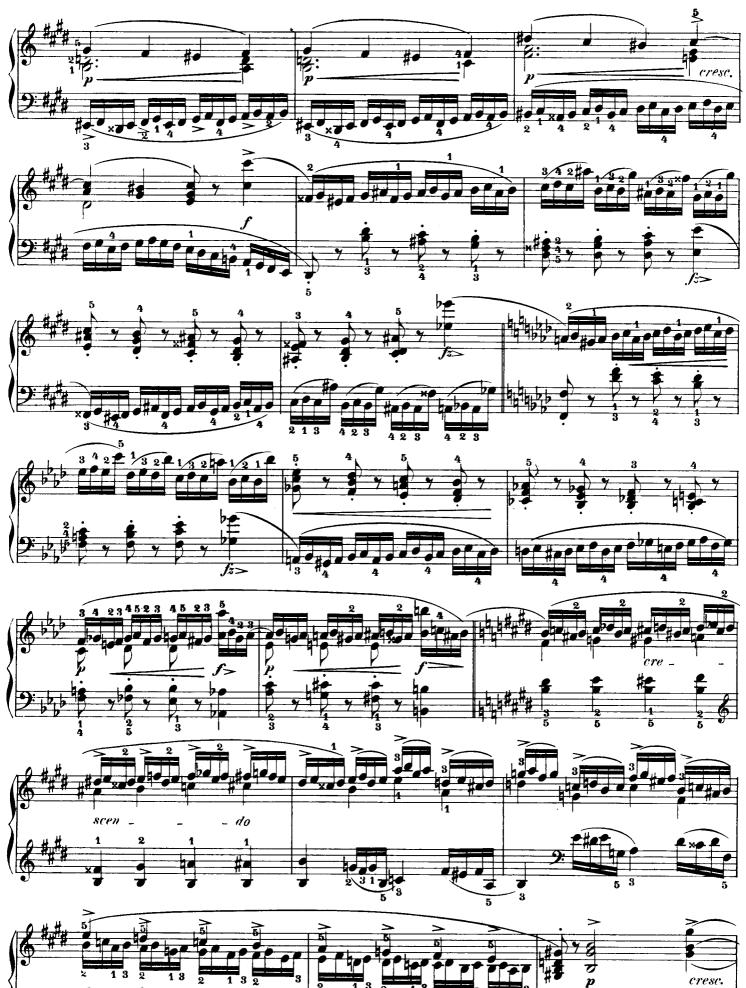

#### für das Pianoforte von

FRIEDRICH CHOPIN.

Op.25.

Gräfin d'Agoult gewidmet.

Nº 1.

Stor and Druck von Brottaus & Bernet in Leinmer.

Ausgegeben 1879

143) 3