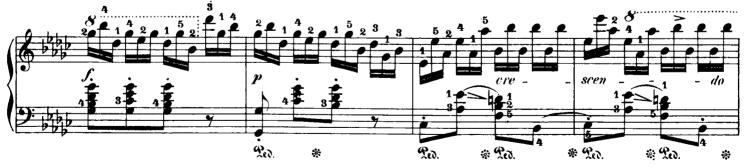

#### für das Pianoforte von

FRIEDRICH CHOPIN.

Op.25.

Gräfin d'Agoult gewidmet.

Nº 1.

Stor and Druck von Brottaus & Bernet in Leinmer.

Ausgegeben 1879

143) 3