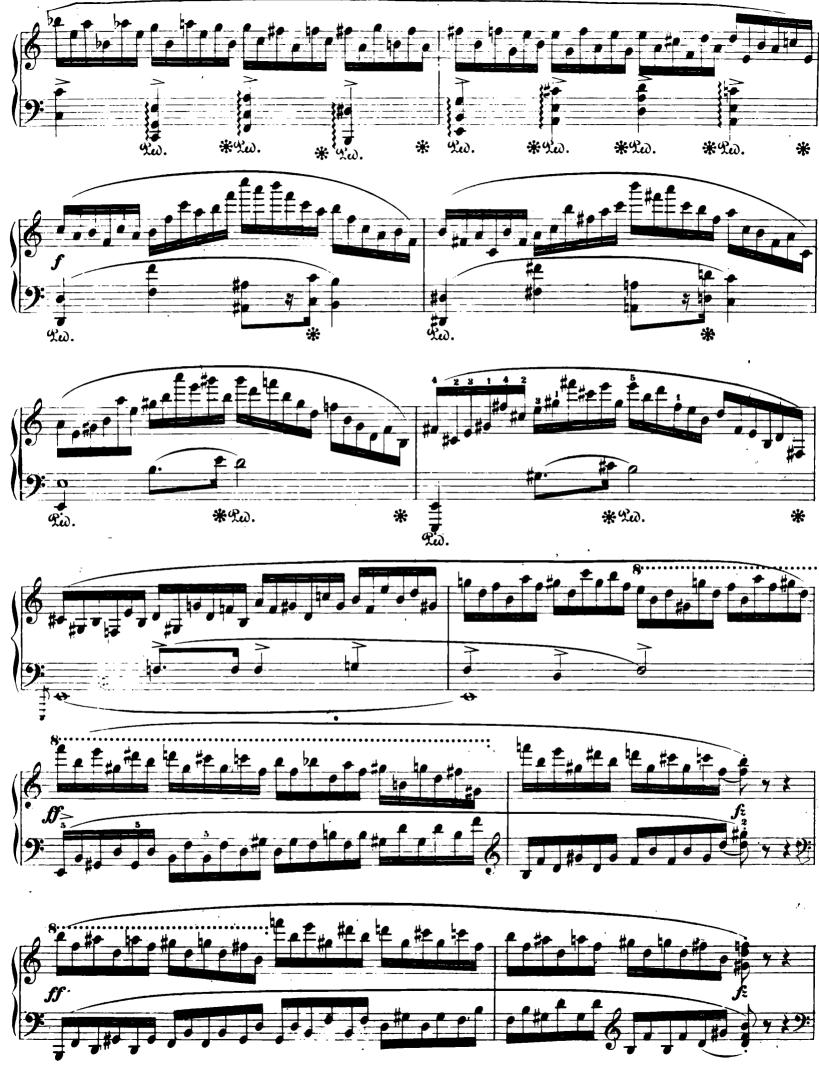

-71:5

**Op. 25.** Nº 8.

C H 20

Le. \* Nw. \*Lu. \* Lu. \* Lw. \* Rad. \* Lid. \* La. ££ decresc. cresc. \* Ⅎ Lw. \*Lw. \* 20. \* 20. Pa 4 \* T.w. \* °.w. \* Lu. \* 20. \* Lu. \* Lw. ж Riv. ¥ Lio. \* 20. Liv. \* \* 9.0. Ж cresc. 0 0 C. II. 20.

# ţ Ē

0p. 25. Nº 9.

• • 🦌

C. H. 21

**`** 

(77) 3

C. II.22.

(79) 5