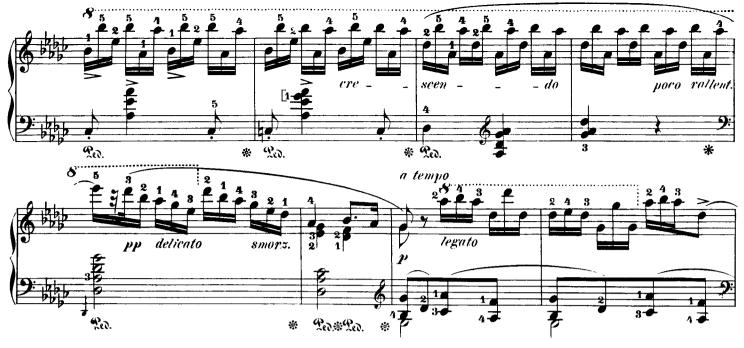

#### für das Pianoforte von

FRIEDRICH CHOPIN.

Op.25.

Gräfin d'Agoult gewidmet.

Nº 1.

Stor and Druck von Brottaus & Bernet in Leinmer.

Ausgegeben 1879

143) 3