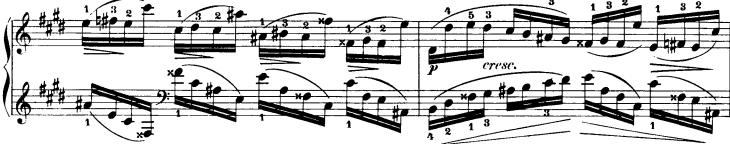

#### für das Pianoforte von

FRIEDRICH CHOPIN.

Op.25.

Gräfin d'Agoult gewidmet.

Nº 1.

Stor and Druck von Brottaus & Bernet in Leinmer.

Ausgegeben 1879

143) 3