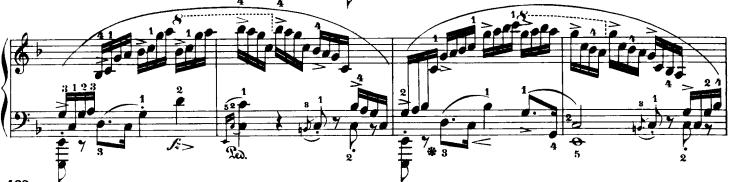

-71:5

**Op. 25.** Nº 8.

C H 20

Le. \* Nw. \*Lu. \* Lu. \* Lw. \* Rad. \* Lid. \* La. ££ decresc. cresc. \* Ⅎ Lw. \*Lw. \* 20. \* 20. Pa 4 \* T.w. \* °.w. \* Lu. \* 20. \* Lu. \* Lw. ж Riv. ¥ Lio. \* 20. Liv. \* \* 9.0. Ж cresc. 0 0 C. II. 20.