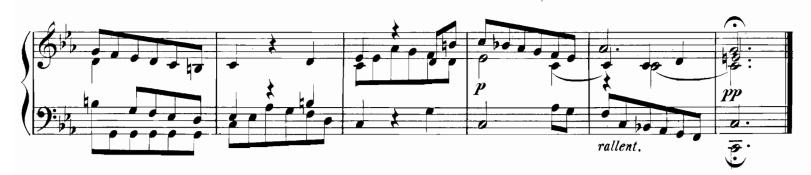

## AUG.AL.KLENGEL \* KANONS UND FUGEN

## in allen Dur-und Moll-Tonarten.

## + BAND II. 24 Kanons und 24 Fugen.



•

+

--

Inhalt.







Seite.

V. A. 450.











































































10







V. A. 450



13









15























/

























. 450.













0.







































33

















































































































































































































































































cresc.













0.





































































































































































































•



















































































86





































V. A