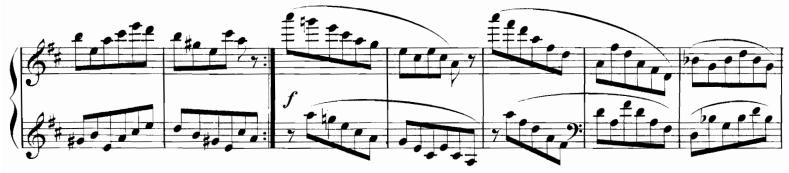

## AUG.AL.KLENGEL \* KANONS UND FUGEN

## in allen Dur-und Moll-Tonarten.

## + BAND II. 24 Kanons und 24 Fugen.

•

+

--

Inhalt.

Seite.

V. A. 450.

10