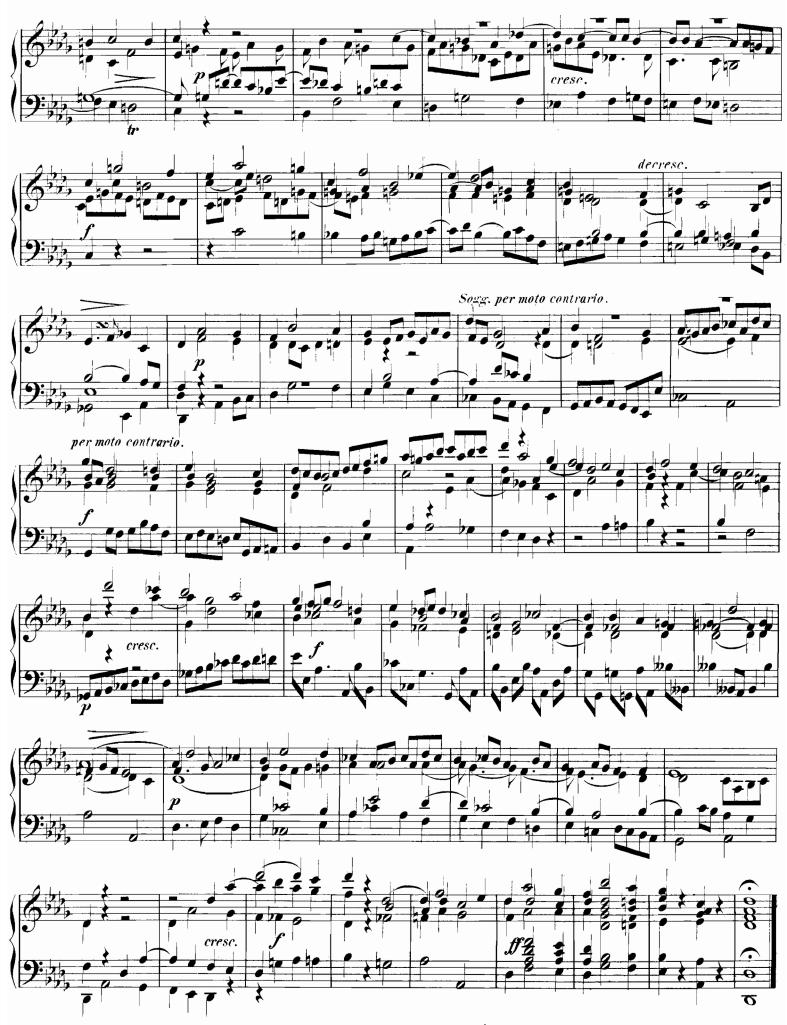

## AUG.AL.KLENGEL \* KANONS UND FUGEN

## in allen Dur-und Moll-Tonarten.

## + BAND II. 24 Kanons und 24 Fugen.

•

+

--

Inhalt.

Seite.

V. A. 450.

10