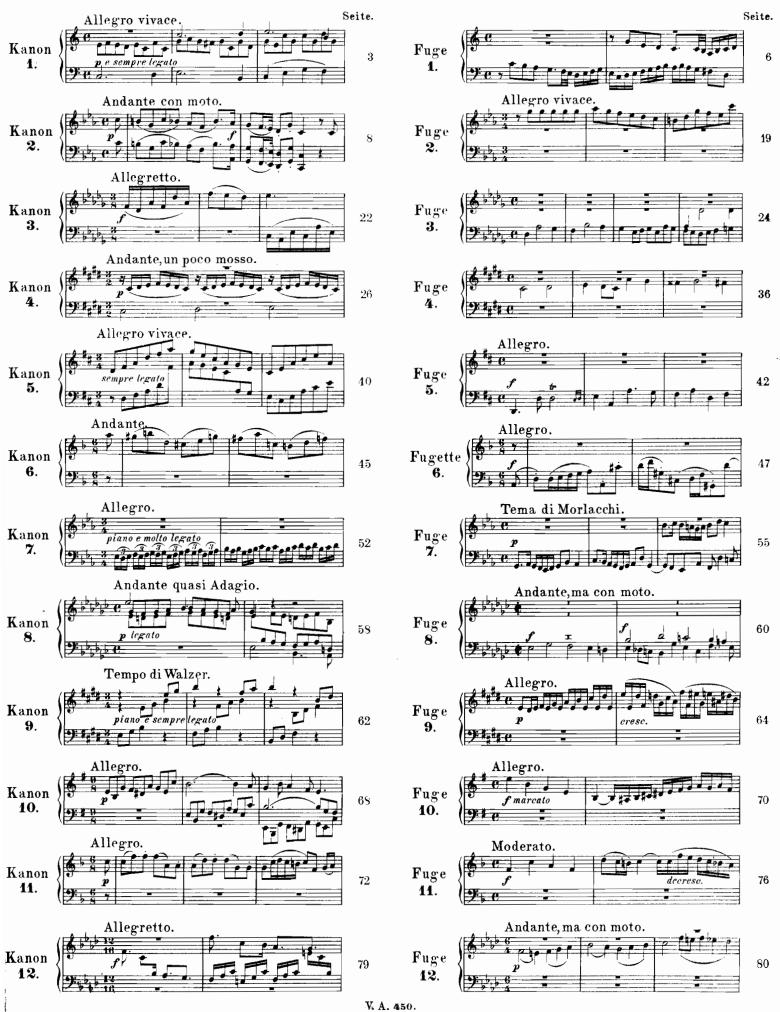

## + BAND II. 24 Kanons und 24 Fugen.

•

+

--

Inhalt.

Seite.

V. A. 450.

10

V. A. 450

13

15

/

. 450.

0.

33

cresc.