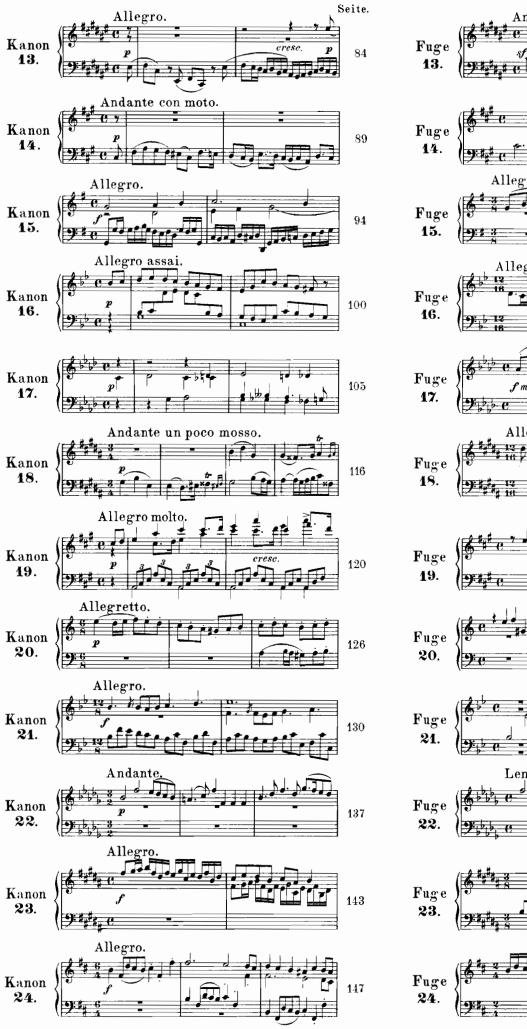

## + BAND II. 24 Kanons und 24 Fugen.

•

+

--

Inhalt.

Seite.

V. A. 450.

10

145

· ·

.