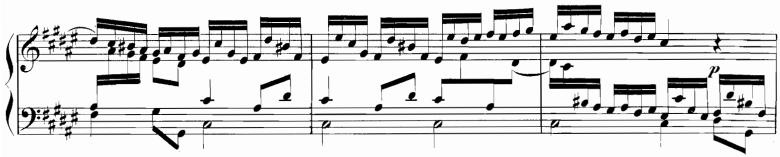

.

V. A. 450.











































































10







V. A. 450



13









15























/

























. 450.













0.







































33

















































































































































































































































































cresc.













0.





































































































































































































•



















































































86





































V. A































































































































































































:









































V. A. 450.



















































































V A 450



































































































































































































































V. A. 450.





































145











































































· ·

.

## Klavier-Musik.

Nr.

163) 38 — Die