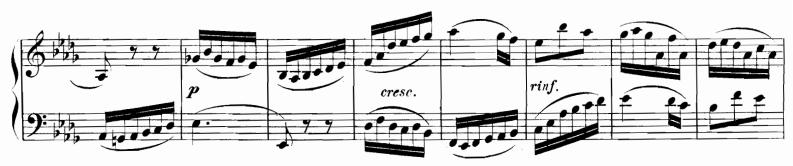

## AUG.AL.KLENGEL \* KANONS UND FUGEN

## in allen Dur-und Moll-Tonarten.

## + BAND II. 24 Kanons und 24 Fugen.



•

+

--

Inhalt.







Seite.

V. A. 450.











































































10







V. A. 450



13









15























/

























. 450.













0.







































33

















































































































































































































































































cresc.













0.





































































































































































































•



















































































86





































V. A